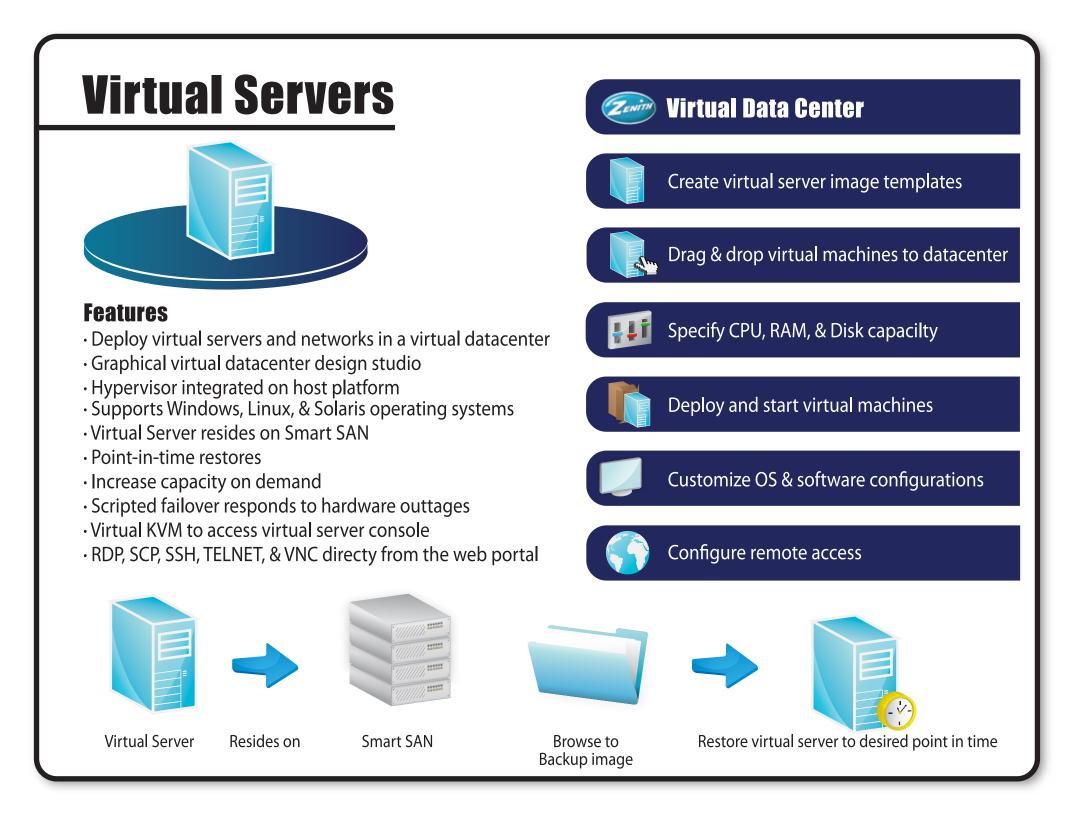

## **Complete IT Infrastructure**

- Fully-operational IT environment with virtual datacenter
- Preinstalled management software
- Preinstalled hypervisor
- Preconfigured Servers
- Preconfigured SAN
- Backups with advanced snapshotting
- Scripted failover
- Capacity on-demand- Setup in minutes