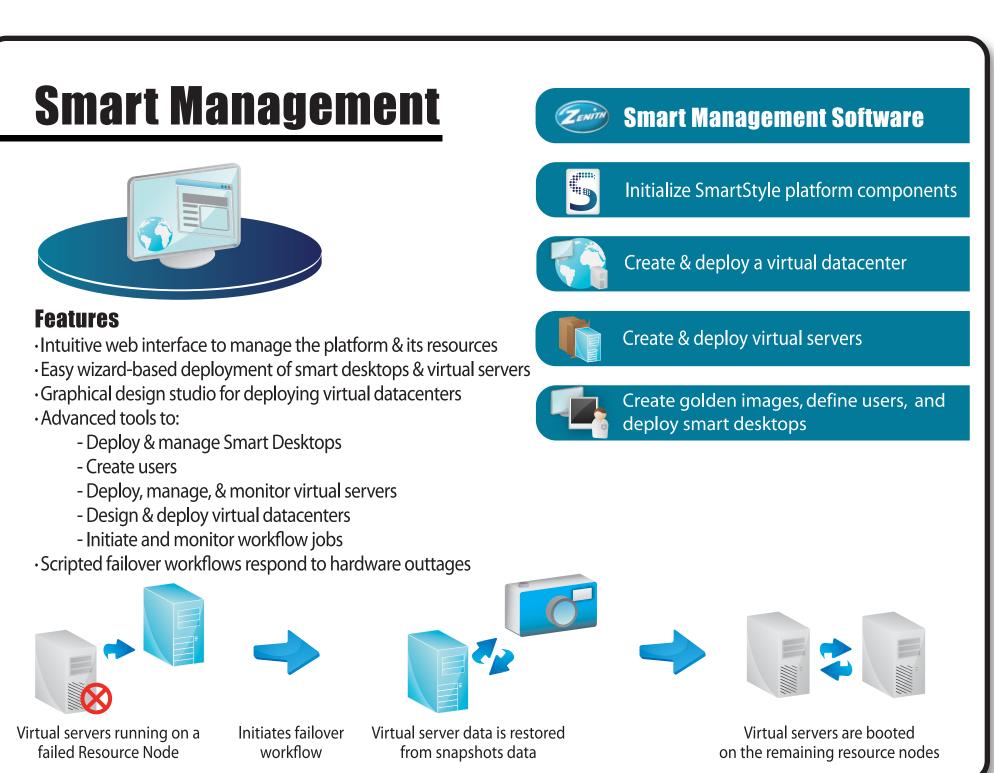

## **Complete IT Infrastructure**

- Fully-operational IT environment with virtual datacenter
- Preinstalled management software
- Preinstalled hypervisor
- Preconfigured Servers
- Preconfigured SAN
- Backups with advanced snapshotting
- Scripted failover
- Capacity on-demand- Setup in minutes