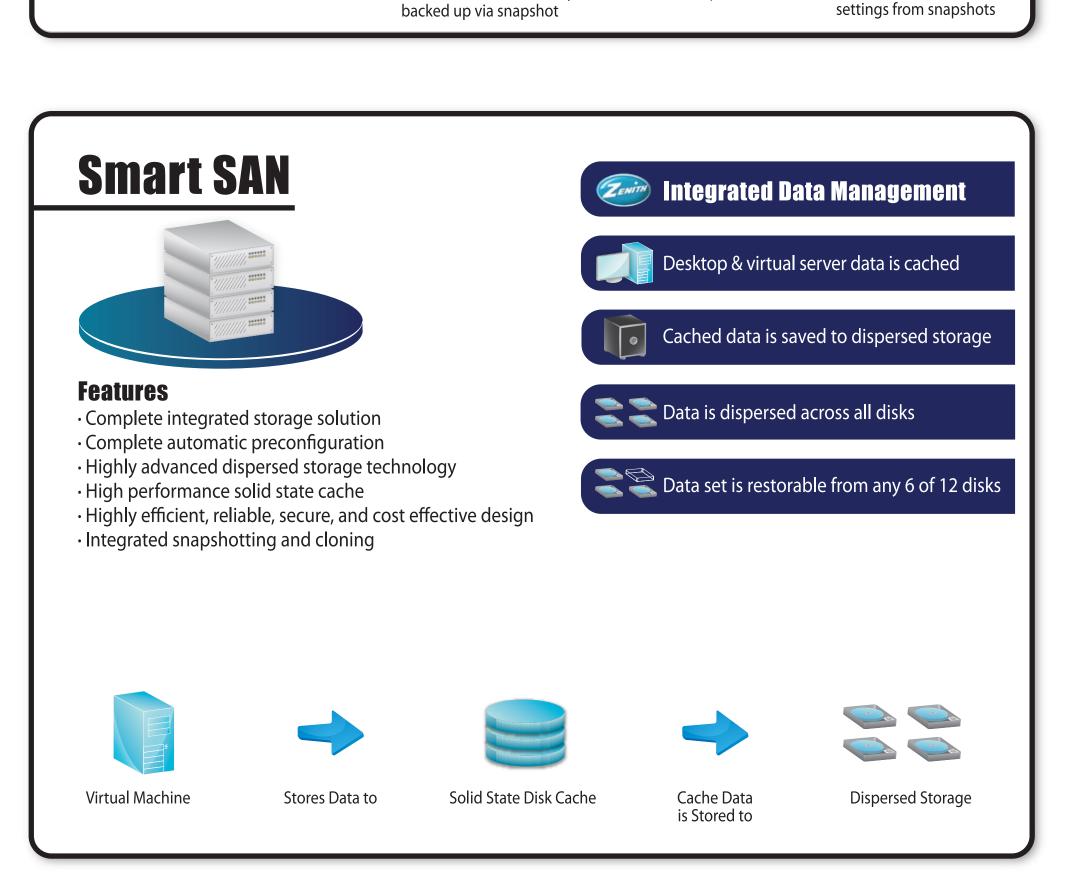

## **Complete IT Infrastructure**

- Fully-operational IT environment with virtual datacenter
- Preinstalled management software
- Preinstalled hypervisor
- Preconfigured Servers
- Preconfigured SAN
- Backups with advanced snapshotting
- Scripted failover
- Capacity on-demand- Setup in minutes